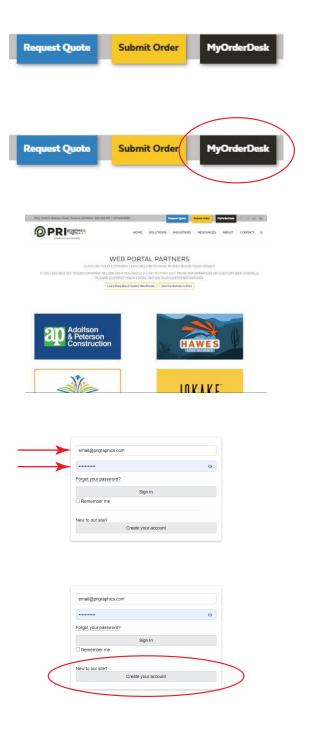

### MyOrderDesk (Company Print Portals):

Once you arrive to our home page at *www.prigraphics.com*, you will see at the very top header 3 colored buttons.

To access your company print portal, simply click on the black button **"MyOrderDesk".** 

You will then be brought to our "Web Portal Partners" landing page under the URL: prigraphics.com/web-portal-partners/

From here, simply scroll down until you locate your company's logo, then click on it.

Once you click on your company logo, you will be forwarded to the login page specified for your company's print portal.

Simply enter your login information and begin ordering.

If you do not have a login and are needing to create one for yourself, please click on the "Create your account" button just underneath the login information fields.