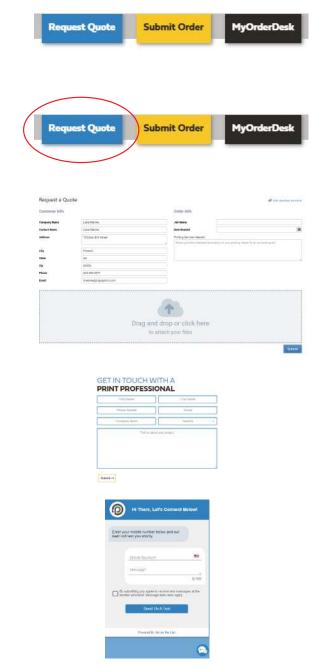

#### **Request Quote:**

Once you arrive to our home page at *www.prigraphics.com*, you will see at the very top header 3 colored buttons.

To request a quote, simply click on the blue button **"Request Quote".** 

You will then be brought to our "Request a Quote" Form Page under the URL: *pricolor.com/upload/quote* 

This is where you can enter your contact information, provide a brief summary of your project, and upload any art files.

If you are unsure on the full scope of your project and would like to speak to a sales team member, feel free to use one of the following options:

- Fill out a simple contact form on our "Contact Page" through our website.
- Utilize our Text Chat Tool located in the bottom right corner of the PRI website.
- Email us directly at CustomerService@pri.us
- Or simply call us over the phone to chat with our customer support team at 602-393-3131 or toll-free at 1-877-409-8889.