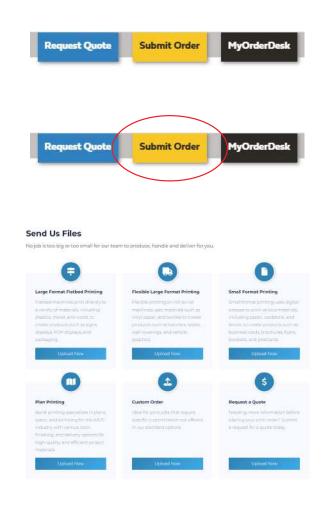

#### Submit Order:

Once you arrive to our home page at *www.prigraphics.com*, you will see at the very top header 3 colored buttons.

To submit an order, simply click on the gold button **"Submit Order".** 

You will then be brought to our "Send Us Files" landing page under the URL: *pricolor.com* 

This is where you will choose between 6 specific forms.

- 1. Large Format Flatbed Printing
- 2. Flexible Large Format Printing
- 3. Small Format Printing
- 4. Plan Printing
- 5. Custom Order
- 6. Request a Quote