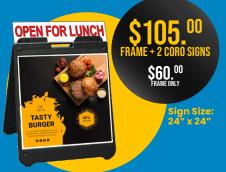

# SIGNAGE SALE

\$160.00 FRAME + 2 CORO SIGNS

\$105.00

## Signicade Deluxe (white)

- Change signs in seconds (Quick-Change™)
- Stay Tabs™ ensure signs stay secured
- No maintenance
- No tape, velcro, or screws needed
- Can internally weight with sand
- Hinges lock in open position

Mention this ad and receive an additional discount when ordering in the month of March 2023

5%



Sign Size



### **Angle Iron A-Frame**

- ✓ Easy & lightweight portability
- Holds 2 sign panels
- ✓ Black powder coat finish



#### Simpo® Square 24 Black

- **⊘** Quick-Change™ Feature
- ✓ Textured feet (added security)
- Grabber hinges on top



#### **Gemstone Valet Sign Holder**

- ✓ High tac vinyl double-sided sign
- Designed to withstand impacts
- Space saving design

More printing information at www.prigraphics.com

Contact us: +877.409.8889 or CustomerService@pri.us