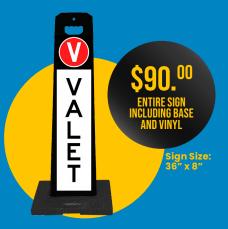

#### **Gemstone Valet Sign Holder**

- ✓ High tac vinyl double-sided sign
- Designed to withstand impacts
- Space saving design

More printing information at www.prigraphics.com

Contact us: +877.409.8889 or CustomerService@pri.us