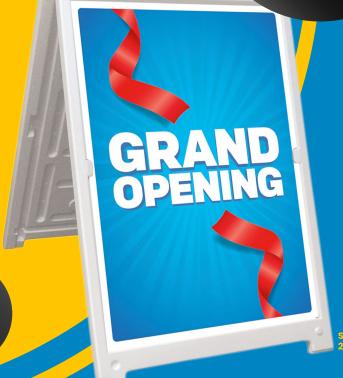

## Signicade Deluxe (white)

- Change signs in seconds (Quick-Change™)
- Stay Tabs™ ensure signs stay secured
- No maintenance
- No tape, velcro, or screws needed
- Can internally weight with sand
- Hinges lock in open position