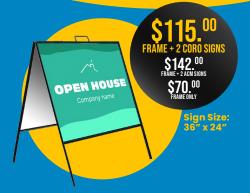

### **Angle Iron A-Frame**

- ✓ Easy & lightweight portability
- Holds 2 sign panels
- ✓ Black powder coat finish