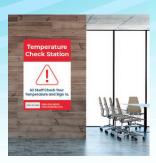

# Need Covid-19 Signage?

WEVE COT YOUR BACK!



We're here for your immediate COVID-19 Re-Opening for Business signage needs.



### Messaging and Formats for All Your Business Needs

Samples from our signage collection!



Open for Business / New Hours



Pick-Up / Delivery / Take Out / Curbside / Contact-Free



Stay Home If You Feel Sick



Acrylic Safety Shields / Sneeze Guards



Social Distancing / 6 FT Apart /



**Temperature Testing Site** 



## We offer a wide variety of sign types, media and messaging options PLUS customization.



Wash Your Hands



Mask / PPE



**Support Our Heroes** 



Single-Use Products



Wayfinding / Directional



**Custom Signage** 



#### **Additional Design Options**

#### **Everything is 100% Customizable**







Theme 2



Theme 3

#### Ordering Return to Work Signs Is Easy!

We want you to know—we're here to support your every COVID-19 & Coronavirus Signage need.

We have a full array of signs and messaging for nearly every purpose. Consider your exterior and interior physical space as you create a safe place for your employees, customers and guests.

Contact www.PRIGRAPHICS.com or 602-393-3131 to order your COVID-19 Signage.