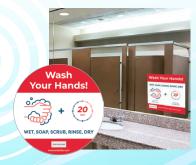

## We offer a wide variety of sign types, media and messaging options PLUS customization.

Wash Your Hands

Mask / PPE

**Support Our Heroes** 

Single-Use Products

Wayfinding / Directional

**Custom Signage** 