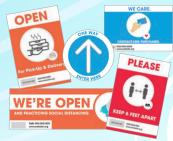

### Messaging and Formats for All Your Business Needs

Samples from our signage collection!

Open for Business / New Hours

Pick-Up / Delivery / Take Out / Curbside / Contact-Free

Stay Home If You Feel Sick

Acrylic Safety Shields / Sneeze Guards

Social Distancing / 6 FT Apart /

**Temperature Testing Site** 